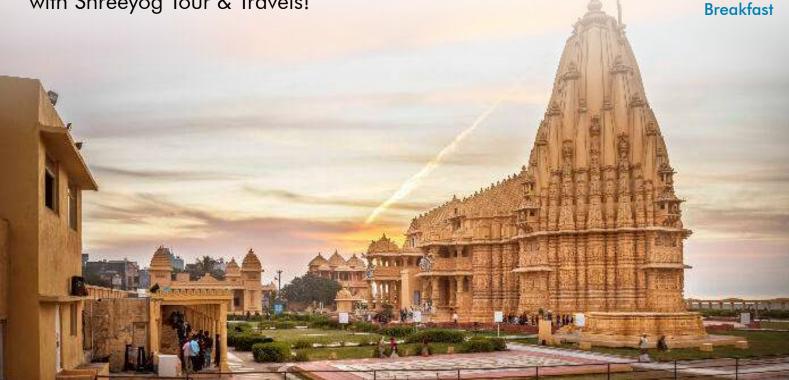

## Day 3: Dwarka – Porbandar – Somnath (250km/5Hrs)

Today after breakfast drive to Somnath. En-route visit Porbandar – Kirti Mandir & Sudama Temple, then drive to Somnath. Check in to your hotel. Then visit Bhalka Tirth Temple and attend evening Aarti at Somnath Jyotirling (one of the first among the twelve Jyotirling shrines of Lord Shiva.) In the evening visit Light & Sound Show at Somnath Temple.

Breakfast Overnight at Somnath.