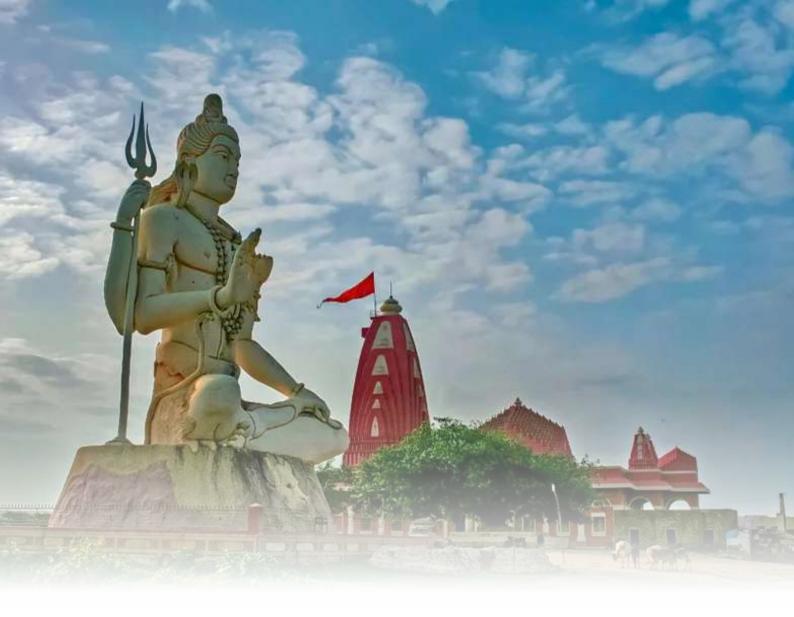

## Day 3: Dwarka – Porbandar – Somnath (250km/5Hrs)

Today after breakfast drive to Somnath. En-route visit Porbandar – Kirti Mandir & Sudama Temple, then drive to Somnath. Check in to your hotel. Then visit Bhalka Tirth Temple and attend evening Aarti at Somnath Jyotirling (one of the first among the twelve Jyotirling shrines of Lord Shiva.) In the evening visit Light & Sound Show at Somnath Temple.