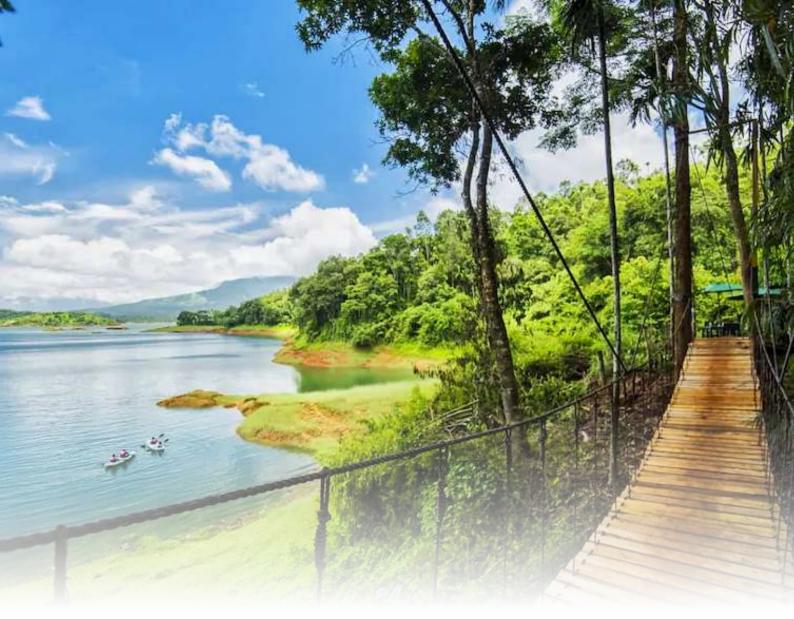

### Day 3: WAYANAD

Breakfast | Dinner

After breakfast, proceed to visit Pookat lake, Meenmutti falls & Kuruvadeep Island. Overnight stay in Wayanad