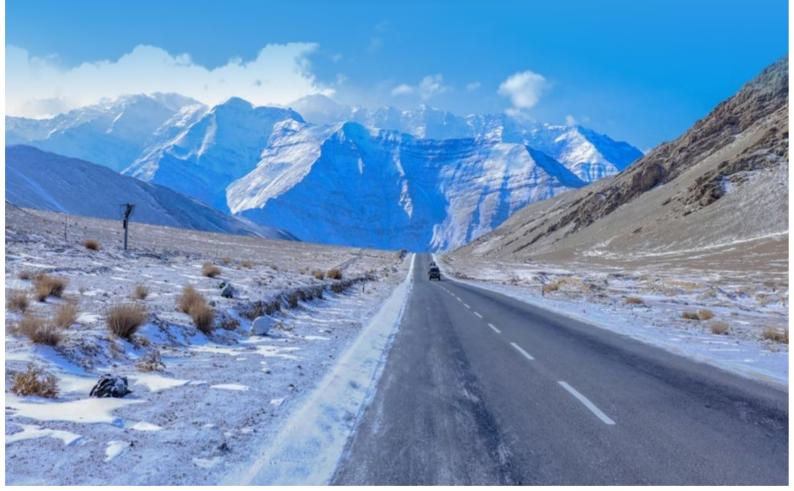

#### Day 03: Leh to Nubra Valley via Khardung La (06 Hrs)

After early breakfast, this morning, check out and drive to Nubra Valley (115 km approx). Today, we will drive through Khardung La which is claimed to be the highest motorable road in this world (Altitude of 18,380 ft). The pass offers amazing views of the valley and the roads winding up the mountain. The pristine air, scenic vistas and the feeling of being on top of the world have made Khardung La a popular tourist attraction. Upon arrival at Nubra Valley, Check into your pre-booked accommodation. Overnight at Nubra Valley.