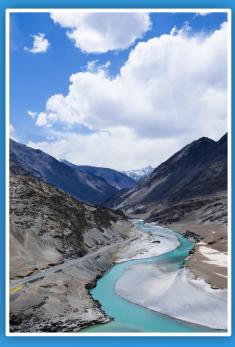

#### Day 02: Leh Local Sham Valley with Sangam Point

After breakfast this morning, board your vehicle to visit few famous sightseeing Visit Sangam point (confluence of Indus & Zanskar Rivers), Magnetic Hill,