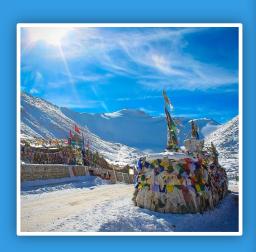

#### Day 03: Leh to Nubra Valley via Khardung La (06 Hrs)

After early breakfast, this morning, check out and drive to Nubra Valley (115 km approx). Today, we will drive through Khardung La which is claimed to be the highest motorable road in this world (Altitude of 18,380 ft). The pass offers amazing views of the valley and the roads winding up the mountain. The pristine air, scenic vistas and the feeling of being on top of the world have made Khardung La a popular tourist attraction. Upon arrival at Nubra Valley, Check into your pre-booked accommodation. Overnight at Nubra Valley.