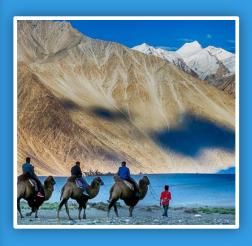

#### Day 04: Nubra Valley to Tso Pangong Via Shyoke (05 Hrs)

After breakfast this morning, check out from your hotel as we drive you to Pangong lake, 3 idiots movie fame (160 kms). Enroute visit to Diskit monastery and have the wonderful view of Nubra valley.

Later drive to Pangong lake via Shayok .Enjoy the turquoise color panoramic lake and the magnificent mountains and landscapes which will leave you awestruck.

Spent your afternoon enjoy the beauty of Pangong lake. Overnight at Pangong Lake.